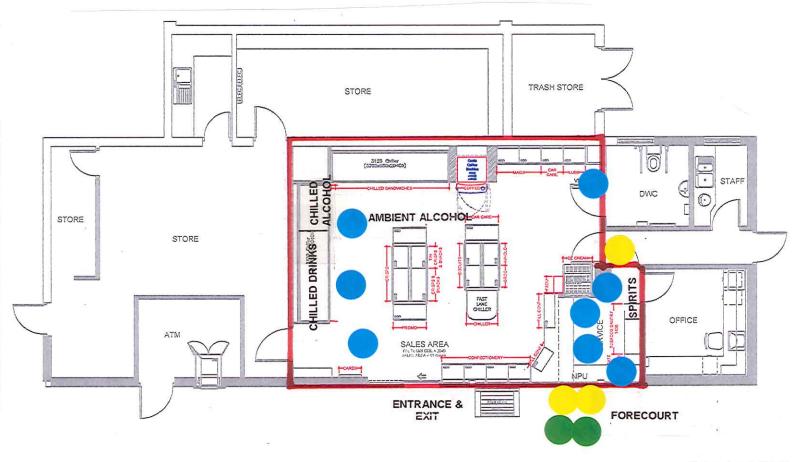

| Continued from previous page                          |                                                                        |
|-------------------------------------------------------|------------------------------------------------------------------------|
| If 5,000 or more people are                           |                                                                        |
| expected to attend the premises at any one time,      |                                                                        |
| state the number expected to                          |                                                                        |
| attend Section 6 of 19                                |                                                                        |
| PROVISION OF PLAYS                                    |                                                                        |
| Will you be providing plays?                          |                                                                        |
| ○ Yes                                                 | <ul><li>No</li></ul>                                                   |
| Section 7 of 19                                       |                                                                        |
| PROVISION OF FILMS                                    |                                                                        |
| Will you be providing films?                          |                                                                        |
| ○ Yes                                                 | <ul><li>No</li></ul>                                                   |
| Section 8 of 19                                       |                                                                        |
| PROVISION OF INDOOR SPOR                              | RTING EVENTS                                                           |
| Will you be providing indoor s                        | porting events?                                                        |
| ○ Yes                                                 | <ul><li>No</li></ul>                                                   |
| Section 9 of 19                                       |                                                                        |
| PROVISION OF BOXING OR W                              | RESTLING ENTERTAINMENTS                                                |
| Will you be providing boxing of                       | or wrestling entertainments?                                           |
| ○ Yes                                                 | No                                                                     |
| Section 10 of 19                                      |                                                                        |
| PROVISION OF LIVE MUSIC                               |                                                                        |
| Will you be providing live mus                        | ic?                                                                    |
| ○ Yes                                                 | <ul><li>No</li></ul>                                                   |
| Section 11 of 19                                      |                                                                        |
| PROVISION OF RECORDED M                               | USIC                                                                   |
| Will you be providing recorded                        | d music?                                                               |
| ○ Yes                                                 | <ul><li>No</li></ul>                                                   |
| Section 12 of 19                                      |                                                                        |
| PROVISION OF PERFORMANO                               | ES OF DANCE                                                            |
| Will you be providing perform                         | ances of dance?                                                        |
| ○ Yes                                                 | <ul><li>No</li></ul>                                                   |
| Section 13 of 19                                      |                                                                        |
| PROVISION OF ANYTHING OF DANCE                        | A SIMILAR DESCRIPTION TO LIVE MUSIC, RECORDED MUSIC OR PERFORMANCES OF |
| Will you be providing anything performances of dance? | g similar to live music, recorded music or                             |
| ○ Yes                                                 | <ul><li>No</li></ul>                                                   |